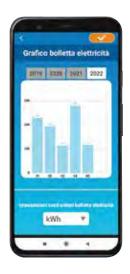

- High and low temperature control function: by this function the system automatically reactivates operation once the set temperature limits are exceeded.
- Cooling only operation block.
- Consumption control function in kW/h with monthly graph and economic quantification of consumption in euros.
- Error detection and description.
- Auto updates of the App.