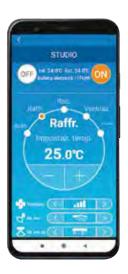

## MAIN FUNCTIONS OF THE APP

- On & Off control.
- Adjustment of the set temperature.
- Selection of operation mode.
- Fan speed.
- Flaps' control.
- Room temperature control.
- Multilanguage.
- Weekly timer with 6 daily settings.
- Yearly timer with specific day settings.
- High/low room temperature warning function; temperature limits can be set to be informed when they are exceeded inside the air-conditioned room.

- High and low temperature control function: by this function the system automatically reactivates operation once the set temperature limits are exceeded.
- Cooling only operation block.
- Consumption control function in kW/h with monthly graph and economic quantification of consumption in euros.
- Error detection and description.
- Auto updates of the App.