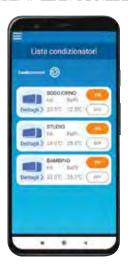

## WI-FLCONTROL SYSTEM FOR SRK. SRR. SRF UNITS

Thanks to the Smart M-Air app it is possible to have the remote control of your air conditioner always with you, conveniently on your smartphone and/or tablet.

The Wi-Fi control allows you to set the ideal climate in your home, even while away from home, thus generating the right comfort when you come back.

## MAIN FUNCTIONS OF THE APP

- On & Off control.
- Adjustment of the set temperature.
- Selection of operation mode.
- Fan speed.
- Flaps' control.
- Room temperature control.
- Multilanguage.
- Weekly timer with 6 daily settings.
- Yearly timer with specific day settings.
- High/low room temperature warning function; temperature limits can be set to be informed when they are exceeded inside the air-conditioned room.