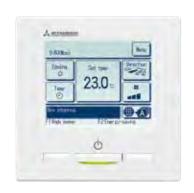

# MULTILANGUAGE TOUCH SCREEN CONTROL RC-EX3A

- Touch screen wired remote control with LCD display.
- Large size: 3.8" with backlighting.
  Simple 3-button interface.
  All settings can be made via the touch screen panel.
- Possibility of selecting up to 9 languages.

#### ADVAN I AGES

- LCD display contrast setting.
- Backlighting.
- Filter icon.
- Sound control.
- Outdoor unit silent mode.
- Summer time setting.
- "Home leave" mode.
- Indoor and outdoor temperature display.
- Heating stand-by display.
- Defrost operation display.
- Modes: auto, cooling, heating.
- Display °C / °F.
- Administrator settings.
- Room name setting.
- Anti-draft panel control (for FDT and FDTC models only).