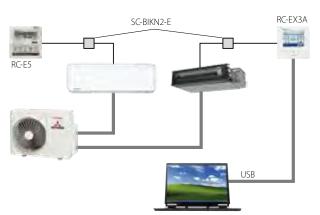

#### RC-EX3A control via software

RC-EX 3A control can be controlled via computer by using a special software.

RC-EX 3A control can be controlled via computer by using a special software.