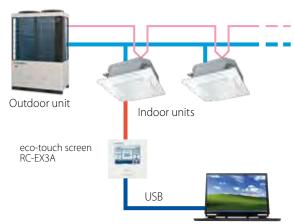

#### RC-EX3A control via software

RC-EX 3A control can be controlled via computer by using a special software.

RC-EX 3A control can be controlled via computer by using a special software.