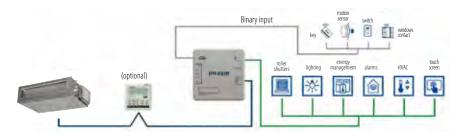

#### KNX

By means of the INKNXMHI001R000, INKNXUNI001I000 and IN776MHI00S0000, IN776MHI00M0000, IN776MHI00L0000 interfaces, it is possible to integrate Mitsubishi Heavy Industries units with supervision that uses the KNX standard.

#### Example of integration of a light commercial unit with individual control

**Κ**Ν)

INKNXMHI001R000

IN776MHI00S0000 IN776MHI00M0000 IN776MHI00L0000

Modbus®