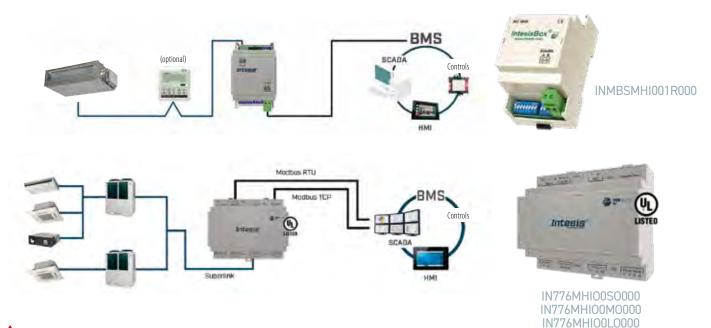

## By means of the INMBSMHI001R000, IN485UNI001I000 and IN776MHI00S0000, IN776MHI00M0000, IN776MHI000 0000 interfaces, it is passible to integrate

MODBUS

IN776MHI00M0000, IN776MHI00L0000 interfaces, it is possible to integrate Mitsubishi Heavy Industries units with supervision that uses the Modbus standard.

### Example of integration of a light commercial unit with individual control