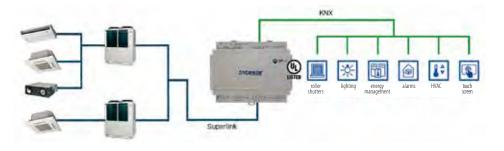

## By means of the INMBSMHI001R000, IN485UNI001I000 and IN776MHI00S0000, IN776MHI00M0000, IN776MHI000 0000 interfaces, it is passible to integrate

MODBUS

IN776MHI00M0000, IN776MHI00L0000 interfaces, it is possible to integrate Mitsubishi Heavy Industries units with supervision that uses the Modbus standard.

### Example of integration of a light commercial unit with individual control