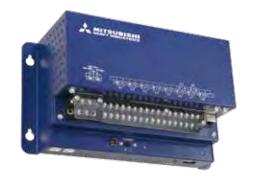

## RM-CGW-E2

Management interface via M-ACCESS: this is a remote monitoring system for MHI products that adopts Cloud-type Gateway equipment and which allows centralized management of air conditioning systems from multiple remote locations using the Internet of Things (IoT) .