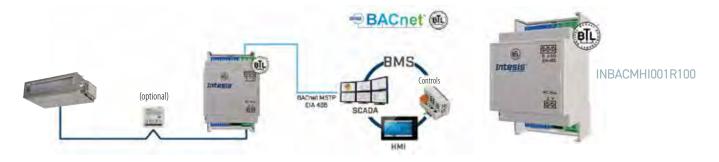

## BACNET MS/TP NETWORK

#### Example of integration of a commercial unit with individual control

### BACNET

The BACnet Gateways INBACMHI001R000, IN485UNI001I000 and IN776MHI00S0000, IN776MHI00M0000, IN776MHI00L0000 allow two-way communication between Mitsubishi Heavy Industries Commercial and VRF units and BACnet IP and BACnet MS/TP or BACnet MS/TP only networks, respectively.