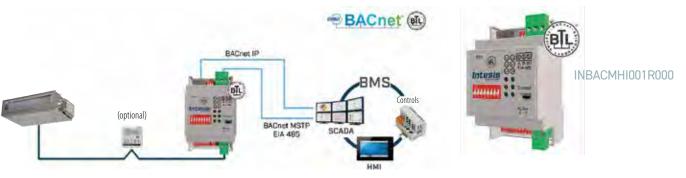

## BACNET MS/TP & BACNET IP NETWORK

#### Example of integration of a commercial unit with individual control

### BACNET

The BACnet Gateways INBACMHI001R000, IN485UNI001I000 and IN776MHI00S0000, IN776MHI00M0000, IN776MHI00L0000 allow two-way communication between Mitsubishi Heavy Industries Commercial and VRF units and BACnet IP and BACnet MS/TP or BACnet MS/TP only networks, respectively.