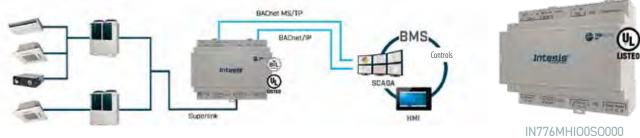

## BACNET MS/TP NETWORK

Example of integration of a commercial unit with individual control

IN776MHIO0S0000 IN776MHIO0M0000 IN776MHIO0L0000

### BACNET

The BACnet Gateways INBACMHI001R000, IN485UNI001I000 and IN776MHI00S0000, IN776MHI00M0000, IN776MHI00L0000 allow two-way communication between Mitsubishi Heavy Industries Commercial and VRF units and BACnet IP and BACnet MS/TP or BACnet MS/TP only networks, respectively.