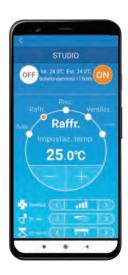

## MAIN FUNCTIONS OF THE APP

- On & Off control.
- Adjustment of the set temperature.
- Selection of operation mode.
- Fan speed.
- Flaps' control.
- Room temperature control.
- Multilanguage.
- Weekly timer with 6 daily settings.
- Yearly timer with specific day settings.
- High/low room temperature warning function; temperature limits can be set to be informed when they are exceeded inside the air-conditioned room.

- High and low temperature control function: by this function the system automatically reactivates operation once the set temperature limits are exceeded.
- Cooling only operation block.
- Consumption control function in kW/h with monthly graph and economic quantification of consumption in euros.
- Error detection and description.
- Auto updates of the App.