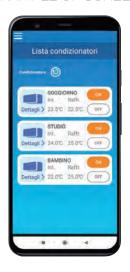

## EXAMPLE OF SCREEN

Available for iOS smartphone and tablet

Available for Android smartphone and tablet

## MAIN FUNCTIONS OF THE APP

- On & Off control.
- Adjustment of the set temperature.
- Selection of operation mode.
- Fan speed.
- Flaps' control.
- Room temperature control.
- Multilanguage.
- Weekly timer with 6 daily settings.
- Yearly timer with specific day settings.
- High/low room temperature warning function; temperature limits can be set to be informed when they are exceeded inside the air-conditioned room.