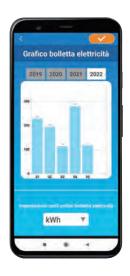

- High and low temperature control function: by this function the system automatically reactivates operation once the set temperature limits are exceeded.
- Cooling only operation block.
- Consumption control function in kW/h with monthly graph and economic quantification of consumption in euros.
- Error detection and description.
- Auto updates of the App.