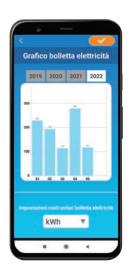

### CONNECTION SCREEN EXAMPLES

Available for Android smartphones and tablets

### MAIN APP FUNCTIONS

- On and off control.
- Adjustment of the set temperature.
- Operating mode selection.
- Fan speed.
- Room temperature control.
- Multi-language.
- Weekly timer with 6 daily settings.
- Yearly timer with specific day settings.
- High / low room temperature warning function, temperature limits can be set to be informed when they are exceeded inside the room where the climate is present.
- High and low temperature control function, with this function, the system automatically reactivates operation when the set temperature limits have been exceeded.
- Cooling only operation lock.
- Consumption control function in kWh with monthly graph and economic quantification of consumption in euros.
- Error detection and description.
- Auto App updates.