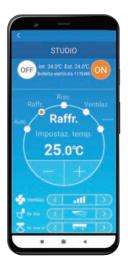

### CONNECTION SCREEN EXAMPLES

Available for Android smartphones and tablets

### MAIN APP FUNCTIONS

- On and off control.
- Adjustment of the set temperature.
- Operating mode selection.
- Fan speed.
- Room temperature control.
- Multi-language.
- Weekly timer with 6 daily settings.
- Yearly timer with specific day settings.
- High / low room temperature warning function, temperature limits can be set to be informed when they are exceeded inside the room where the climate is present.
- High and low temperature control function, with this function, the system automatically reactivates operation when the set temperature limits have been exceeded.
- Cooling only operation lock.
- Consumption control function in kWh with monthly graph and economic quantification of consumption in euros.
- Error detection and description.
- Auto App updates.