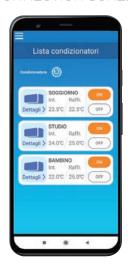

### CONNECTION SCREEN EXAMPLES

Available for Android smartphones and tablets

### MAIN APP FUNCTIONS

- On and off control.
- Adjustment of the set temperature.
- Operating mode selection.
- Fan speed.
- Room temperature control.
- Multi-language.
- Weekly timer with 6 daily settings.
- Yearly timer with specific day settings.
- High / low room temperature warning function, temperature limits can be set to be informed when they are exceeded inside the room where the climate is present.
- High and low temperature control function, with this function, the system automatically reactivates operation when the set temperature limits have been exceeded.
- Cooling only operation lock.
- Consumption control function in kWh with monthly graph and economic quantification of consumption in euros.
- Error detection and description.
- Auto App updates.