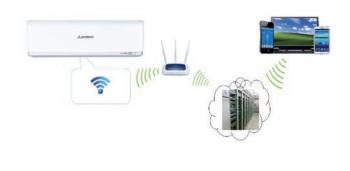

### EXAMPLE OF CONNECTION SCREEN AND DIAGRAM

Available for iOS smartphones and tablets

Available for Android smartphones and tablets