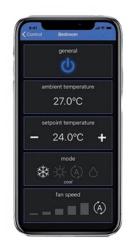

### EXAMPLE OF CONNECTION SCREEN AND DIAGRAM

Available for iOS smartphones and tablets

Available for Android smartphones and tablets

### MAIN APP FUNCTIONS

- On and off control.
- Adjustment of the set temperature.
- Operating mode selection.
- Fan speed.
- Louvre control.
- Room temperature control.
- Timer.
- 26 different languages.

- Anti-frost mode setting for overheat.
- Error detection and description.
- Auto App updates.
- Filter cleaning.
- Calendar.
- 3 mobile devices can control a single unit.
- Room presence detector.
- Energy Saving function.