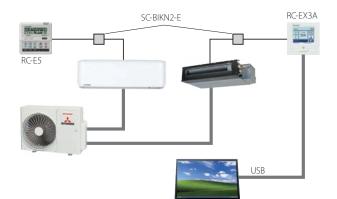

#### RC-EX3A control via software

RC-EX 3A command can be controlled via computer using special software.