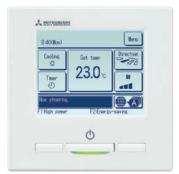

## RC-EX3A MULTI-LANGUAGE TOUCH SCREEN CONTROL

- Touch screen wired remote control with LCD display.
- Large size: 3.8" with backlighting.
  Simple 3-button interface.
  All settings can be made via the touch screen panel.
- Possibility of selecting up to 9 languages.

## ENERGY SAVING FUNCTIONS

- Off timer.
- Peak-cut timer.
- Reactivation of the last set temperature.
- Weekly timer.
- Set On/Off timer by hour.
- Set On/Off timer by clock.

## COMFORT FUNCTIONS

- Individual control of air outlet louvres.
- Silent mode.
- Temperature retention function.
- Reactivation of the last set temperature.
- 0.5° C temperature increase setting.

### SERVICES

- Error code display.
- Filter cleaning warning.
- Next display data.
- Contact company display.
- USB connection (mini-B).

### ADVANTAGES

- LCD display contrast setting.
- Backlighting.
- Filter icon.
- Sound control.
- Outdoor unit silent mode.
- Summer timer setting.
- "Home leave" mode.
- Indoor and outdoor temperature display.
- Heating stand-by display.
- Defrost operation display.
- Modes: auto, cooling, heating.
- Display °C / °F.
- Administrator settings.
- Room name setting.
- Anti-draft panel control (for FDT and FDTC models only).