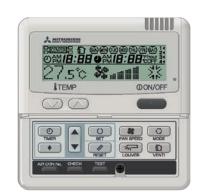

# WIRED REMOTE CONTROL WITH LCD DISPLAY RC-E5

Wired remote control with LCD display: this display is large and high-contrast for excellent display of information. The wired remote control is capable of controlling up to 16 indoor units.

#### Main functions:

- Weekly timer as standard.
- Built-in temperature sensor.
- Settable temperature fields.
- Data saving function.
- 4 fan speeds.
- Control for adjusting the static pressure.
  Ifor FDU and FDUM models.