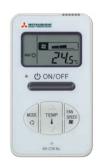

### SIMPLIFIED WIRED REMOTE CONTROL RCH-E3

Particularly suitable for use in hotels and small offices, it enables the selection of 3 different ventilation modes.

The simplified wired remote control is capable of controlling up to 16 indoor units. Simple to use, it has the following essential buttons:

- On/Off.
- Mode.
- Temp. setting.
- Fan speed.
- Built-in temperature sensor.