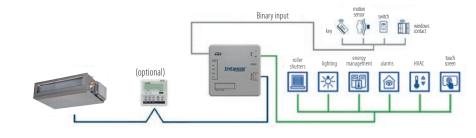

#### KNX

By means of the INKNXMHI001R000, INKNXUNI001I000 and IN776MHI00S0000, IN776MHI00M0000, IN776MHI00L0000 interfaces, it is possible to integrate Mitsubishi Heavy Industries units with supervision that uses the KNX standard.

#### Example of integration of a light commercial unit with individual control

INKNXMHI001R000

IN776MHIOOSO000 IN776MHIOOMO000 IN776MHIOOLO000