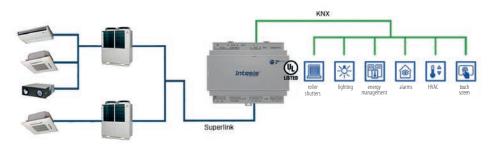

#### MODBUS

By means of the INMBSMHI001R000, IN485UNI001I000 and IN776MHI00S0000, IN776MHI00M0000, IN776MHI00L0000 interfaces, it is possible to integrate Mitsubishi Heavy Industries units with supervision that uses the Modbus standard.

#### Example of integration of a light commercial unit with individual control

IN776MHI00S0000 IN776MHI00M0000 IN776MHI00L0000