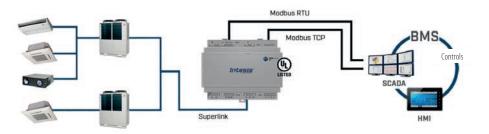

#### MODBUS

By means of the INMBSMHI001R000, IN485UNI001I000 and IN776MHI00S0000, IN776MHI00M0000, IN776MHI00L0000 interfaces, it is possible to integrate Mitsubishi Heavy Industries units with supervision that uses the Modbus standard.

#### Example of integration of a light commercial unit with individual control

IN776MHI00S0000 IN776MHI00M0000 IN776MHI00L0000