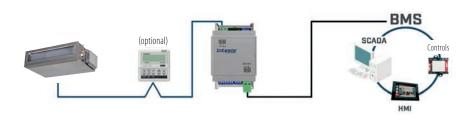

#### KNX

By means of the INKNXMHI001R000, INKNXUNI001I000 and IN776MHI00S0000, IN776MHI00M0000, IN776MHI00L0000 interfaces, it is possible to integrate Mitsubishi Heavy Industries units with supervision that uses the KNX standard.

#### Example of integration of a light commercial unit with individual control

INKNXMHI001R000

IN776MHIOOSO000 IN776MHIOOMO000 IN776MHIOOLO000