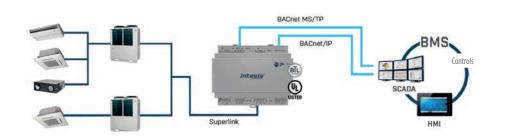

### BACNET MS/TP E BACNET IP NETWORK

#### Example of integration of a commercial unit with individual control