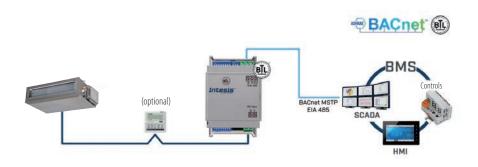

#### BACNET MS/TP NETWORK

#### Example of integration of a commercial unit with individual control